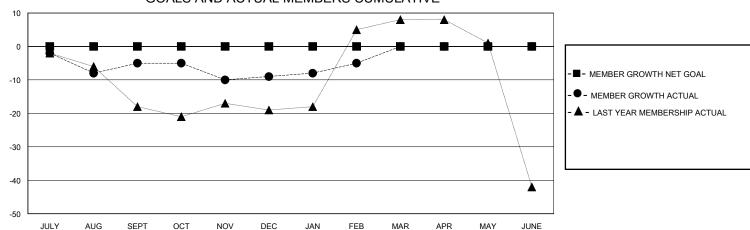

## District 110BZ

Results as of: 2/29/2024

| GMT: LOCATION NETHERLANDS GMT |
|-------------------------------|
|-------------------------------|

| Clubs         |               |             |               | Members               |                         |                         |                                                    |  |
|---------------|---------------|-------------|---------------|-----------------------|-------------------------|-------------------------|----------------------------------------------------|--|
|               | RESULTS FOR   | R 2023-2024 |               | RESULTS FOR 2023-2024 |                         |                         |                                                    |  |
| QUARTER       | NEW CLUB GOAL | NEW CLUBS   | DROPPED CLUBS | QUARTER MEN           | IBER GROWTH NET<br>GOAL | MEMBER GROWTH<br>ACTUAL | DROPPED<br>MEMBERS ACTUAL<br>(including transfers) |  |
| JULY/AUG/SEPT | 0             | 0           | 0             | JULY/AUG/SEPT         | 0                       | 14                      | 15                                                 |  |
| OCT/NOV/DEC   | 1             | 0           | 0             | OCT/NOV/DEC           | 0                       | 34                      | 30                                                 |  |
| JAN/FEB/MAR   | 0             | 0           | 0             | JAN/FEB/MAR           | 0                       | 26                      | 21                                                 |  |
| APR/MAY/JUNE  | 0             | 0           | 0             | APR/MAY/JUNE          | 0                       | 0                       | 0                                                  |  |

## GOALS AND ACTUAL MEMBERS CUMULATIVE

| DROPPED CLUBS: 0 |    | 34 CLUBS OF 72 ADDED 1 OR MORE<br>NEW MEMBERS | GENDER DISTRIBUTION  MALE 1,483 (82.43%) |              |   |
|------------------|----|-----------------------------------------------|------------------------------------------|--------------|---|
|                  |    |                                               |                                          | ,            |   |
|                  |    |                                               | FEMALE                                   | 316 (17.57%) |   |
| DROPPED MEMBERS  |    |                                               |                                          |              |   |
| DECEASED         | 5  | CLICK HERE FOR CUMULATIVE                     | TOTAL FAMILY UNIT MEMBERS                |              | 0 |
| CLUB CANCELLED   | 0  | MEMBERSHIP DATA                               |                                          |              | 0 |
| OTHER 61         |    |                                               | FAMILY MEMBERS PAYING HALF DUES          |              |   |
| TOTAL            | 66 |                                               |                                          |              |   |